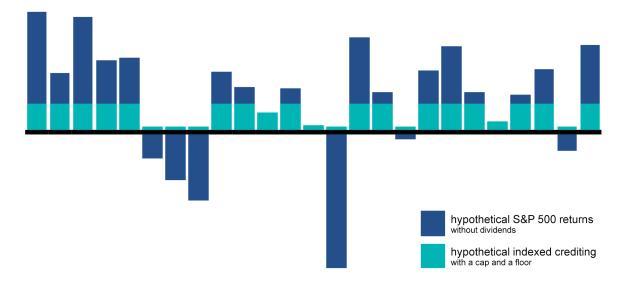

While Indexed Accounts are protected by a guaranteed minimum interest rate, policy charges remain in effect and could reduce the policy value.

works

How The chart below shows how a cap and a floor are applied to hypothetical S&P 500 annual returns. The teal indexed bars represent the hypothetical index crediting assuming a level cap and a floor. This simplified example does crediting not include any interest bonuses or additional charges.