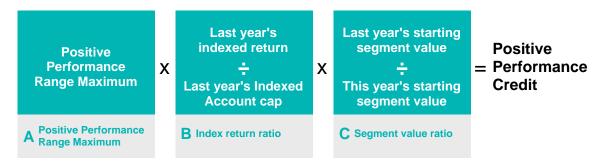

#### **Indexed Accounts**

Indexed Accounts are eligible for non-guaranteed indexed interest which is linked to the percentage change in the S&P 500 Index value for the segment year, also known as 1 Year Point to Point (PTP). The Segment Date is the date a segment was created. The Segment Maturity Date is the date a segment ends (matures) after 12 months and is the date on which interest is credited.

Each Indexed Account determines the crediting rate using an index growth cap (cap), guaranteed 100% participation rate, and a quaranteed minimum interest rate (floor). The cap varies by account and is declared for each segment at the beginning of the segment year, and once declared will not change. Caps for subsequent segment years may differ but will never be less than the guaranteed minimum rate. The guaranteed floor varies by account. There are also additional charges and interest bonuses that vary by account.

#### **Indexed Accounts**

Lincoln AssetEdge® VUL (2020) offers four Indexed Account options to help meet your goals based on balancing potential index crediting with different degrees of downside protection. It is important to understand the tradeoffs and features offered with each account when deciding on which account(s) to choose.

#### **PERFORM PLUS<sup>4</sup>**

If you prioritize highest return potential over downside protection

| Crediting rate return potential      | Lowest  | Medium | High   | Highest |
|--------------------------------------|---------|--------|--------|---------|
| Current cap<br>1% guaranteed         | 7.75%   | 9.00%  | 9.00%  | 11.25%  |
| Guaranteed minimum crediting (floor) | 1.00%   | 0%     | 0%     | 0%      |
| Guaranteed participation rate        | 100%    | 100%   | 100%   | 100%    |
| Guaranteed<br>multiplier             | N/A     | 49.00% | 56.00% | 56.00%  |
| Variable<br>multiplier<br>maximum    | N/A     | N/A    | 91.20% | 124.55% |
| Additional charge                    | 0%      | 2.00%  | 4.00%  | 6.00%   |
| Downside protection                  | Highest | Medium | Low    | Lowest  |