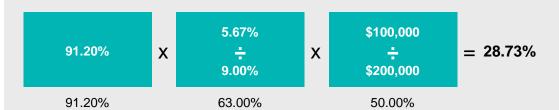

Each Indexed Account determines the crediting rate using an index growth cap (cap), guaranteed 100% participation rate, and a quaranteed minimum interest rate (floor). The cap varies by account and is declared for each segment at the beginning of the segment year, and once declared will not change. Caps for subsequent segment years may differ but will never be less than the guaranteed minimum rate. The guaranteed floor varies by account. There are also additional charges and interest bonuses that vary by account.

#### **PERFORM PLUS<sup>4</sup>**

If you prioritize highest return potential over downside protection

| Crediting rate return potential      | Lowest  | Medium | High   | Highest |
|--------------------------------------|---------|--------|--------|---------|
| Current cap<br>1% guaranteed         | 7.75%   | 9.00%  | 9.00%  | 11.25%  |
| Guaranteed minimum crediting (floor) | 1.00%   | 0%     | 0%     | 0%      |
| Guaranteed participation rate        | 100%    | 100%   | 100%   | 100%    |
| Guaranteed<br>multiplier             | N/A     | 49.00% | 56.00% | 56.00%  |
| Variable<br>multiplier<br>maximum    | N/A     | N/A    | 91.20% | 124.55% |
| Additional charge                    | 0%      | 2.00%  | 4.00%  | 6.00%   |
| Downside protection                  | Highest | Medium | Low    | Lowest  |